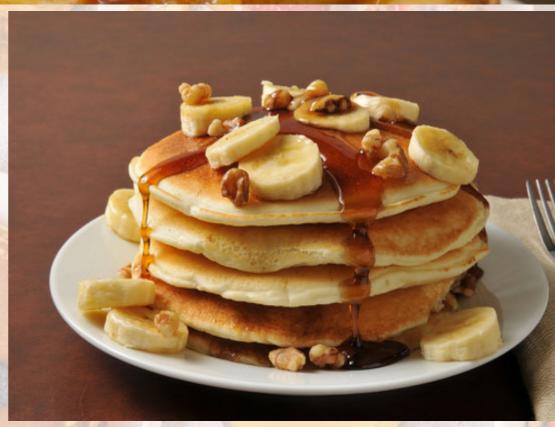

**Banana Pancakes** 

Filled and topped with fresh bananas

pecans, and dusting of powdered sugar.

\$12.29

THE ORIGINAL -

WELCOME FOOD & DRINK ABOUT US CONTACT US DELIVERY GIFT VOUCHER