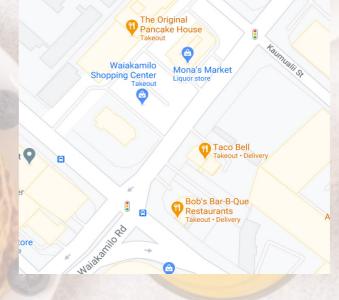

SIDES **MEATS** 

**FRUITS** 

**BEVERAGES** 

1414 Dillingham Blvd, Honolulu, HI 96817 (808) 847-1496

WELCOME FOOD & DRINK ABOUT US CONTACT US DELIVERY GIFT VOUCHER

The Original Pancake House was founded in Portland, Oregon in 1953 by Les Highet and Erma Hueneke. Drawing upon their many years of experience in the culinary field, and their extensive working knowledge of authentic national and ethnic pancake recipes they were able to offer without compromise this unique and original menu which has gained national acclaim. The Original Pancake House is a second and third