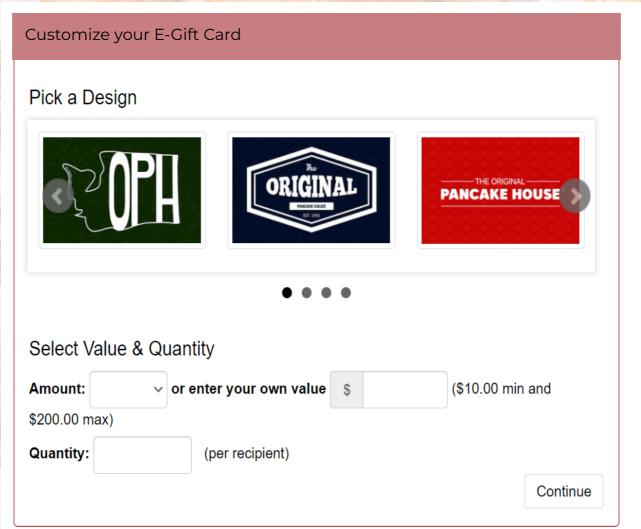

ounded in Portland, Oregon in 1953 by Les Highet and Erma Hueneke. Drawing upon their many years of experience in the culinary field, and their extensive working knowledge of authentic national and ethnic pancake recipes they were able to offer without compromise this unique and original menu which has gained national acclaim. The Original Pancake House is a second and third

>> MORE OF OUR STORY

LOCATIONS

**OUR MISSION** 

**OUR STORY** 















WELCOME FOOD & DRINK ABOUT US CONTACT US DELIVERY GIFT VOUCHER



Store \* None/Generic Inquiry V Name \* First Name Last Name Email Address \* Subject \* Message \*











WELCOME FOOD & DRINK ABOUT US CONTACT US DELIVERY GIFT VOUCHER



**NCAKE HOUSE** 













## WELCOME FOOD & DRINK ABOUT US CONTACT US DELIVERY GIFT VOUCHER